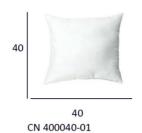

### **Deco cushion**

Sunbrella® fabrics

GR granite (5402)

PE peach (3962-137)

IC glacier (5428)

RD blush (57000)

BL mineral blue (5420)

YE buttercup (5438)